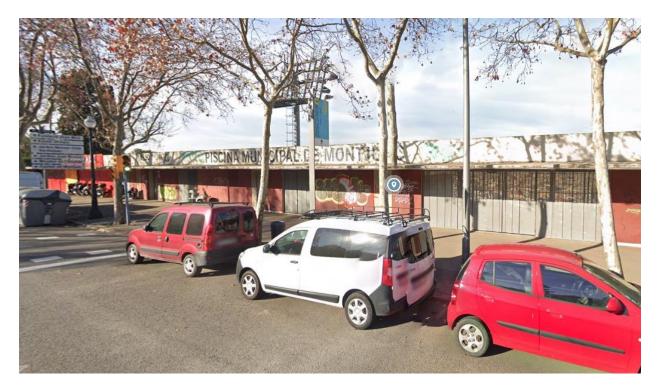

There are a few landmarks that can be used:

• There is a half-round turnoff area, with a large statue, at the Plaça de Dante. There is even a taxi stand sign there.

• The drop-off half-circle is **across the street** from 1992 Olympics diving venue, which is now a municipal pool - the Piscina Municipal de Montjuïc.