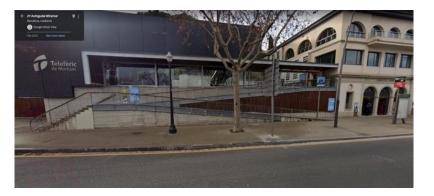

For the drop-off, these are the steps you go up ... it is a short walk from there, through the public gardens, to the pavilion.