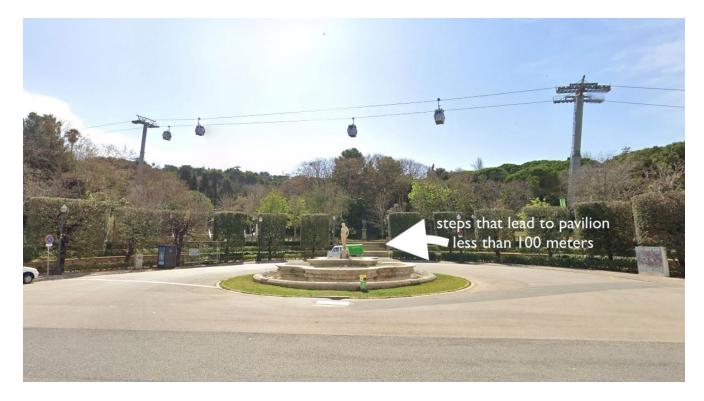

If your driver still gets turned around, and you get dropped off higher up the mountain park, just walk in to the **Jardins de Joan Brossa** a bit, as the distinct circular pavilion is just down the hill.

For the drop-off, these are the steps you go up ... it is a short walk from there, through the public gardens, to the pavilion.