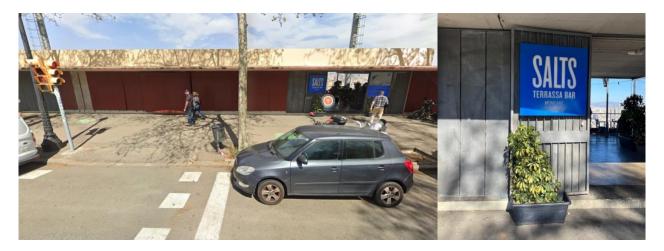

• Also across the street and down just a little bit by the traffic light and crosswalk is the Salts Terassa Bar Montjuic. It is a bar that overlooks the pool and city, and might be a nice spot to "pregame" before the mixer!