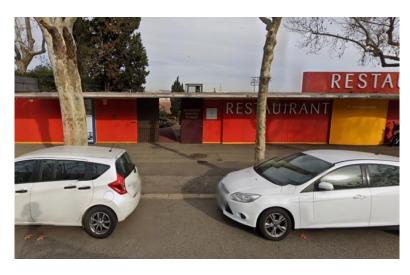

• Also across, and just up the road a little bit is El Xalet de Montjuïc, a restaurant.

• And finally, perhaps 75 meters further up the winding hill road is a building used as a cable car stop - that says **Teleferic de Montjuic**. If you get out there, just walk down the hill for a minute and you should be at the Placa de Dante half-circle.