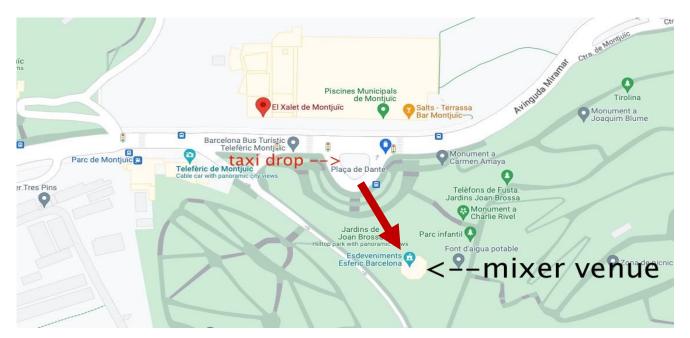

The venue is a pavilion in a public gardens inside a park on a hill/small mountain overlooking Barcelona. The views are stunning, but your taxi driver might be a bit challenged to drop you off at the right place. The venue is a round pavilion just inside the gateway to the **Jardins de Joan Brossa** (jardins means public gardens). The main road this is off is Avinguda Miramar. You **can't see the venue** from the roadside.

There are a few landmarks that can be used:

• There is a half-round turnoff area, with a large statue, at the Plaça de Dante. There is even a taxi stand sign there.

• The drop-off half-circle is **across the street** from 1992 Olympics diving venue, which is now a municipal pool - the Piscina Municipal de Montjuïc.

• Also across the street and down just a little bit by the traffic light and crosswalk is the Salts Terassa Bar Montjuic. It is a bar that overlooks the pool and city, and might be a nice spot to "pregame" before the mixer!

• Also across, and just up the road a little bit is El Xalet de Montjuïc, a restaurant.

• And finally, perhaps 75 meters further up the winding hill road is a building used as a cable car stop - that says **Teleferic de Montjuic**. If you get out there, just walk down the hill for a minute and you should be at the Placa de Dante half-circle.

If your driver still gets turned around, and you get dropped off higher up the mountain park, just walk in to the **Jardins de Joan Brossa** a bit, as the distinct circular pavilion is just down the hill.