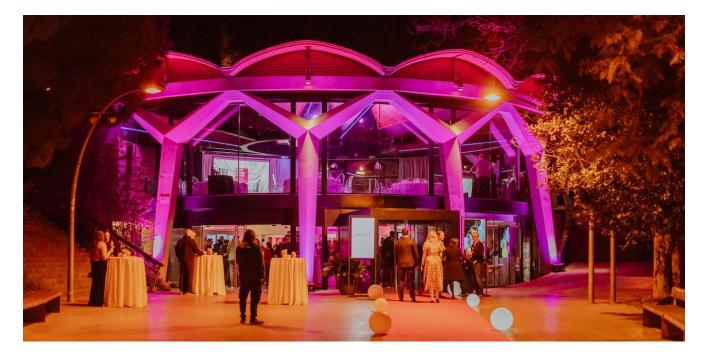

## Finding the Sixteen:Nine Mixer/Digital Signage Awards venue

**Esdeveniments Esferic Barcelona Plaça de Dante, 08038 Barcelona, Spain** GPS: 41.368806, 2.165012

Closest street address (across street) Avinguda Miramar, 31, 08038 Barcelona, Spain

The venue is a pavilion in a public gardens inside a park on a hill/small mountain overlooking Barcelona. The views are stunning, but your taxi driver might be a bit challenged to drop you off at the right place. The venue is a round pavilion just inside the gateway to the **Jardins de Joan Brossa** (jardins means public gardens). The main road this is off is Avinguda Miramar. You **can't see the venue** from the roadside.