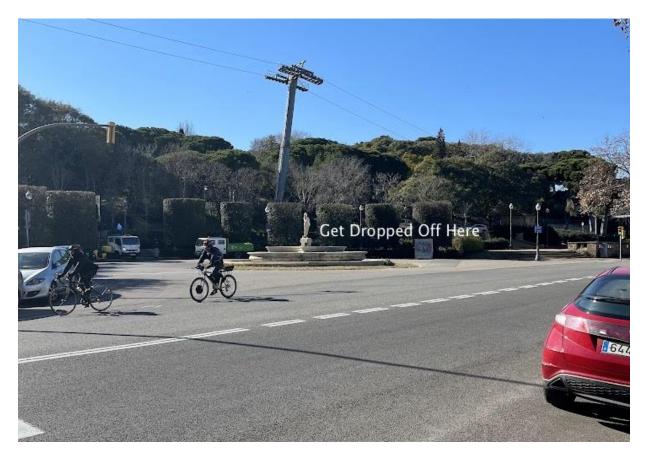

There are a few landmarks that can be used:

• There is a half-round turnoff area, with a large statue, at the Plaça de Dante. There is even a taxi stand sign there.

• The drop-off half-circle is **across the street** from 1992 Olympics diving venue, which is now a municipal pool - the Piscina Municipal de Montjuïc.

If your driver still gets turned around, and you get dropped off higher up the mountain park, just walk in to the **Jardins de Joan Brossa** a bit, as the distinct circular pavilion is just down the hill.